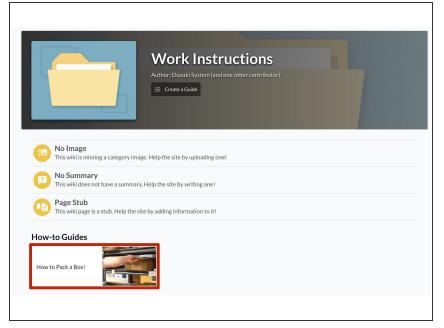

# Step 1 — How to Revert to a Previous Version of a Guide

 Navigate to the guide that you want to edit.