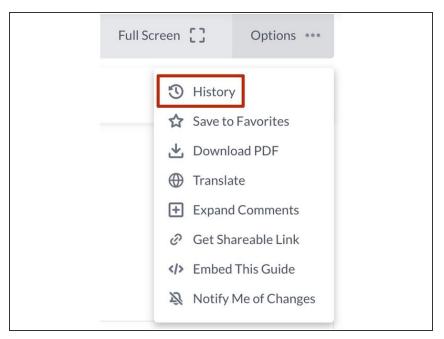

# How to Revert to a Previous Version of a Guide

Written By: Dozuki System



# **INTRODUCTION**

This guide demonstrates how to revert to a previous version of a guide.

# Step 1 — How to Revert to a Previous Version of a Guide



 Navigate to the guide that you want to edit.

#### Step 2



 Click on the **Options** button in the top-right corner of the page.

## Step 3



 Select **History** from the drop-down menu.

#### Step 4



- On the right side of the screen, you will see "Browse past guide revisions."
- Click on changes over time.

## Step 5



- Choose a different version by clicking on the version drop-down menu.
  - A list of other versions will be available in the drop-down menu.
- Click on the Older button to cycle through older versions of the guide.
- Click on the Newer button to cycle through older versions of the guide.
- Click on the Revert To This Version button.
  - (i) The guide will revert to the chosen version.