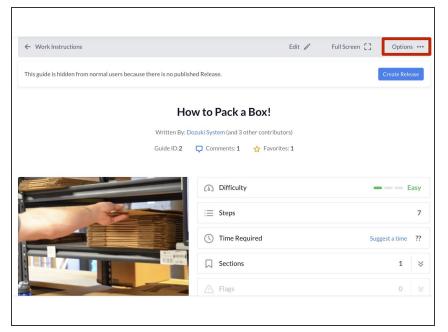

#### Step 2

 Click on the **Options** button in the top-right corner of the page.