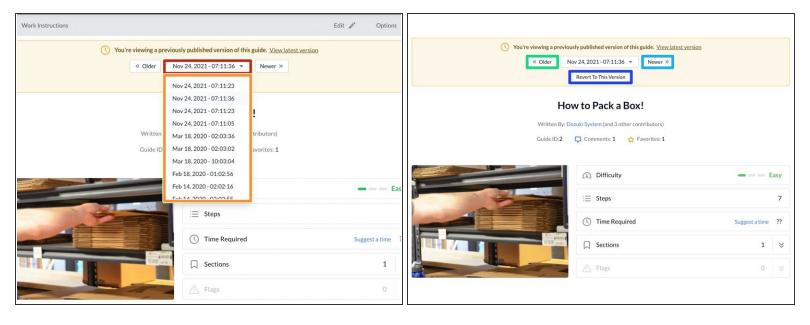

## Step 5

- Choose a different version by clicking on the version drop-down menu.
  - A list of other versions will be available in the drop-down menu.
- Click on the Older button to cycle through older versions of the guide.
- Click on the Newer button to cycle through older versions of the guide.
- Click on the Revert To This Version button.
  - (i) The guide will revert to the chosen version.