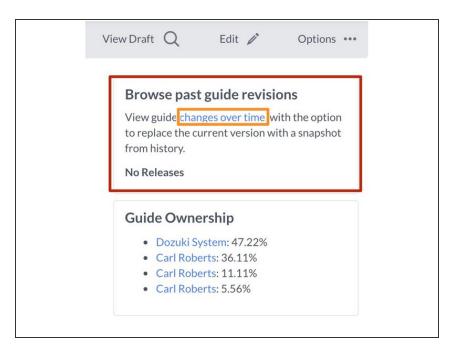

#### Step 4

- On the right side of the screen, you will see "Browse past guide revisions."
- Click on changes over time.