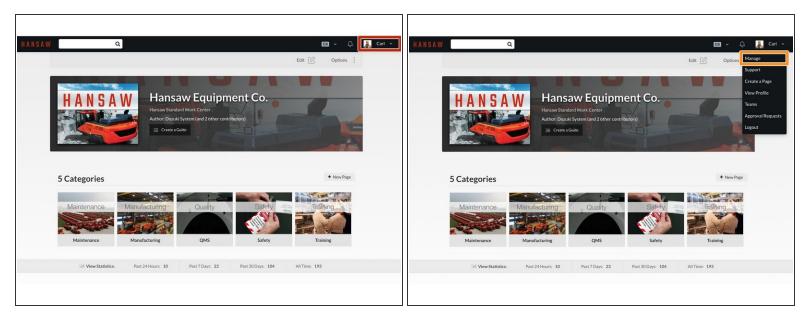

## Step 1 — How to Increase Videos' Maximum Length

- Click on your user name in the right corner of the site header.
- Select **Manage** from the drop-down menu.

Step 2

| Custom domain                            | Not using a custom domain                                          | Edit | scurity       | Custom domain                            | Not using a custom domain                                                                                                     |   |
|------------------------------------------|--------------------------------------------------------------------|------|---------------|------------------------------------------|-------------------------------------------------------------------------------------------------------------------------------|---|
| Alternate domain aliases                 | No Value Set                                                       | Edit | s             | Alternate domain aliases                 | No Value Set                                                                                                                  |   |
| Google Analytics key                     | No Value Set                                                       | Edit | inization     | Google Analytics key                     | No Value Set                                                                                                                  |   |
| Mobile apps                              | Your site is not listed in the Dozuki mobile apps.                 | Edit | ument Control | Mobile apps                              | Your site is not listed in the Dozuki mobile apps.                                                                            |   |
| Persistent API Token                     | Kv7f1gic5glRKfsLbiaL819vC4GluIzs                                   | Edit | line          | Persistent API Token                     | Kv7f1gic5glRKfsLbiaL819vC4GluIzs                                                                                              |   |
| Footer site statistics                   | Your site's view statistics will be displayed in the site footer.  | Edit | ort           | Footer site statistics                   | Your site's view statistics will be displayed in the site footer.                                                             |   |
| Guides 🗲                                 |                                                                    |      | ices          | Guides                                   |                                                                                                                               |   |
| Default guide conclusion                 | No Value Set                                                       | Edit |               | Default guide conclusion                 | No Value Set                                                                                                                  |   |
| Automatic guide titles                   | Automatic generation of guide titles is disabled                   | Edit |               | Automatic guide titles                   | Automatic generation of guide titles is disabled                                                                              |   |
| Guide groups                             | • How-to                                                           | Edit |               | Guide groups                             | • How-to                                                                                                                      |   |
| Customize Work Order Labe                | I Work Order #                                                     | Edit |               | Customize Work Order Label               | Work Order #                                                                                                                  |   |
| Show Data Capture Fields in<br>Guide PDF | Data Capture fields will not be included in a Guide PDF            | Edit |               | Show Data Capture Fields in<br>Guide PDF | Data Capture fields will not be included in a Guide PDF                                                                       |   |
| Maximum video length                     | 30 seconds                                                         | Edit |               | Maximum video length                     | Set the maximum video length allowed for your site's videos in seconds. (Length must<br>be a whole number between 30 and 300) | ¢ |
| Document Cor                             | trol                                                               |      |               |                                          | bo C                                                                                                                          |   |
| Allow Authors to Assign                  | Your site's Authors are not allowed to assign Approvals to guides. | Edit |               |                                          | Save                                                                                                                          |   |