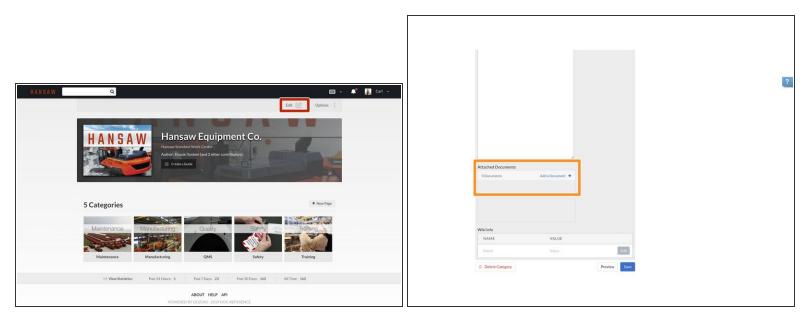

#### Step 1 — How to Upload a Document to a Category

- Click on the **Edit** button in the upper-right of the page, beneath the site-header.
- Scroll down to the **Attached Documents** section.

| 2                                           |              |   |                            |
|---------------------------------------------|--------------|---|----------------------------|
|                                             |              |   | • Click on Add a Document. |
|                                             |              | 2 |                            |
|                                             |              |   |                            |
| Attached Documents Obcuments Add a Document |              |   |                            |
|                                             |              |   |                            |
| Wiki Info NAME VALUE                        |              |   |                            |
| Name Value                                  | Add          |   |                            |
| Delete Category                             | Preview Save |   |                            |
|                                             |              |   |                            |