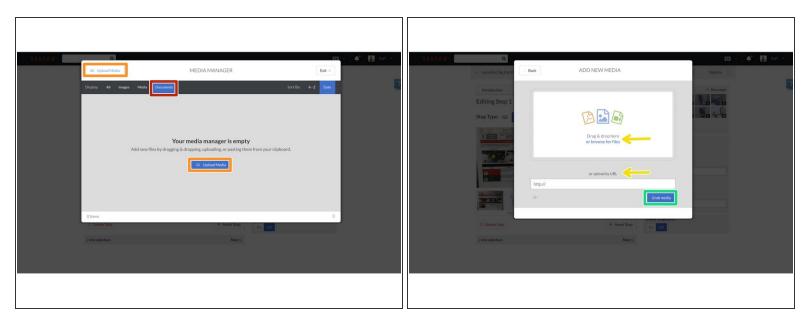

### Step 3 — Upload to the Media Manager

- Upload your document to the Media Manager.
- Click on **Documents**.
- Click on the Upload Media button.
  - On the Media Manager page, use either the Upload Media button in the upper-left corner or the Upload Media button in the center of the page.
  - (i) The ADD NEW MEDIA page will open.
- On the ADD NEW MEDIA page, you may use one of three options: drag and drop files, browse for files, or upload a URL.
- To load a URL, type or paste the URL in the URL field and click on the **Grab Media** button in bottom-right of the page.