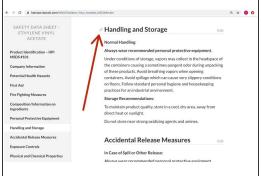

## Step 1 — Navigate to the Section on the Page

- Open the Wiki Page to which you want to link.
- Navigate to the appropriate section.
- Move the curser over the end of the header for the section and click on the Paragraph icon that appears.
  - ① This updates your URL to provide a link to that specific section of this page.
- Copy the URL.