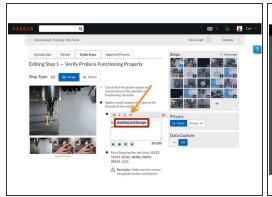

## Step 2

- Open the page where you want to create the link.
- Select the text that will become the link.
- Click on the link icon.
  - This will prompt a modal to create your link.
- Paste in your copied URL in the top field.
- Click Insert Link.
- Test your new link by clicking on it.