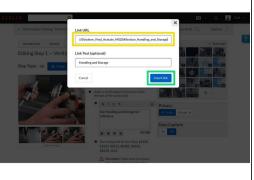

## Step 2

- Open the page where you want to create the link.
- Select the text that will become the link.
- Click on the link icon.
  - This will prompt a modal to create your link.
- Paste in your copied URL in the top field.
- Click Insert Link.
- Test your new link by clicking on it.