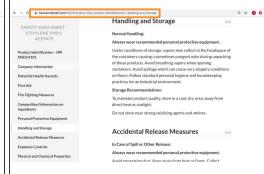

## Step 1 — Navigate to the Section on the Page

- Open the Wiki Page to which you want to link.
- Navigate to the appropriate section.
- Move the curser over the end of the header for the section and click on the Paragraph icon that appears.
  - ① This updates your URL to provide a link to that specific section of this page.
- Copy the URL.