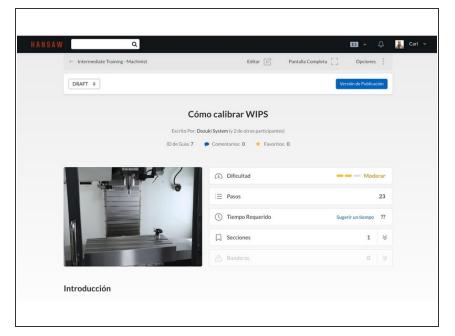

## Step 3

- The guide will refresh, and will be in the desired language.
  - The entire site interface will display in the selected language.