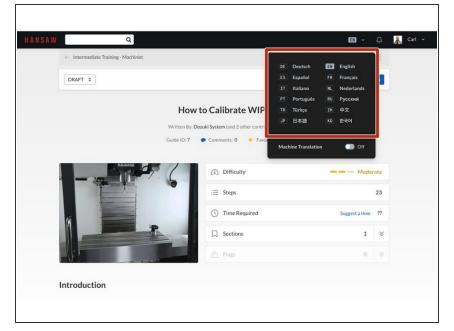

### Step 1 — How to Machine Translate a Guide

 While viewing the guide you want to translate, click and expand the Language Menu to reveal a list of languages to which your guide can be translated.