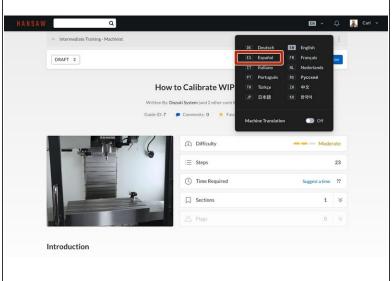

#### Step 2

- Select your desired language.
  - ① For the purpose of this example, the site will be translated into Spanish.
- At bottom of the language list, toggle the Machine Translation ON.