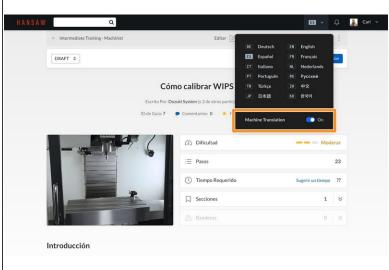

#### Step 2

- Select your desired language.
  - ① For the purpose of this example, the site will be translated into Spanish.
- At bottom of the language list, toggle the Machine Translation ON.