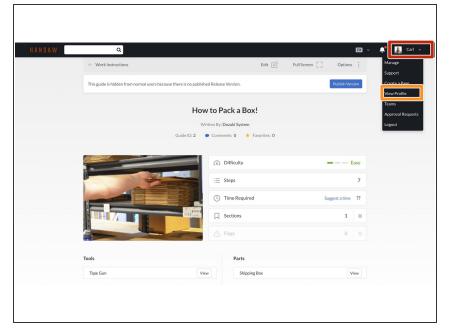

#### **Step 3** — Viewing Your Profile Page

- When a guide is favorited, it is added to your profile page.
- To view your profile page, click on the user menu in the right corner of the site header.
- Select View Profile from the dropdown menu.