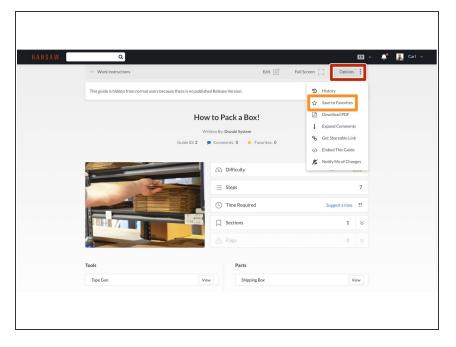

#### Step 2 — Favorite the Guide

- Click **Options** in the upper-left of the page, just beneath the site header.
- Select Save to Favorites from the drop-down menu.