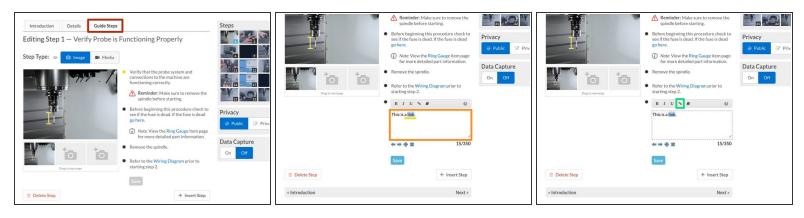

#### Step 2 — Edit Step

- Click on the Guide Steps tab.
- On the step for which you want to create a link, add a new bullet point and add your text.
- Highlight the text for the link.
- In the bullet formatting menu, click on the hyperlink button, which looks like two chain links.