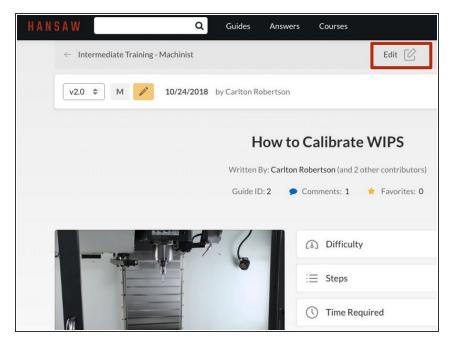

## Step 1 — How to Create a Link

 Click on the Edit button on the upper-right of the page, beneath the site header.