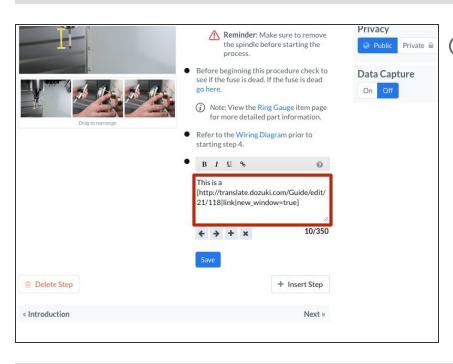

# Step 4

- You can make a link open in a new window or browser tab by using the following syntax:
  - [(your link URL)|new\_window=true]