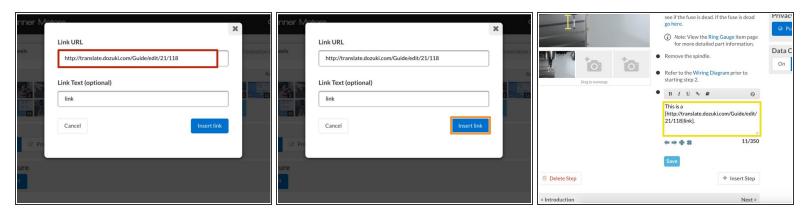

## Step 3 — Insert Link URL

- Paste the link into the field labeled Link URL.
- Click Insert Link.
- You've successfully created a link!