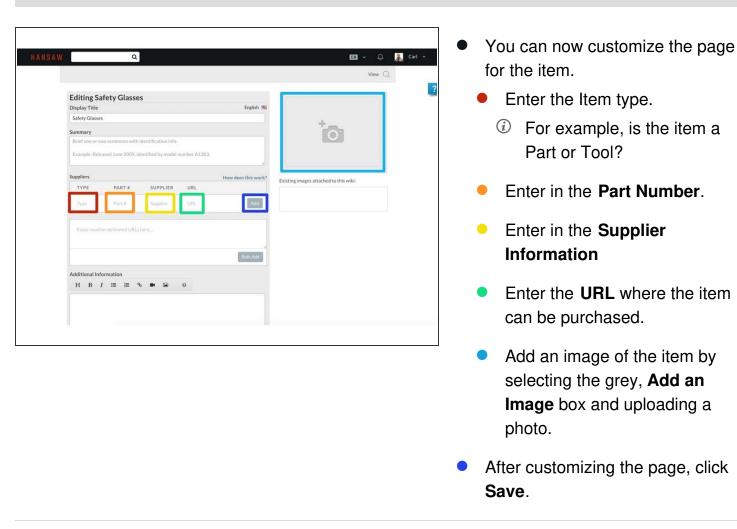

#### Step 3 — Add Details

To reassemble your device, follow these instructions in reverse order.