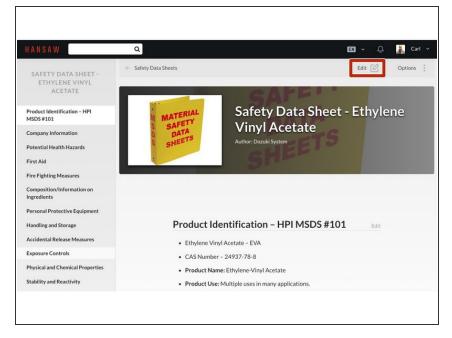

#### Step 2

 Click on the Edit button in the upper-right of the Wiki page, just beneath the site header.