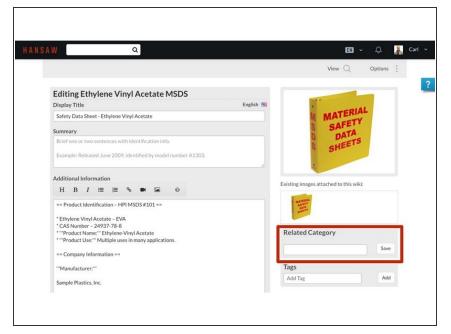

#### Step 3

 Locate the Related Category section in the lower-right of the page.

#### Step 4

- Type the name of the category in which you want the Wiki to appear.
- Click on the Save button within the Related Category section.