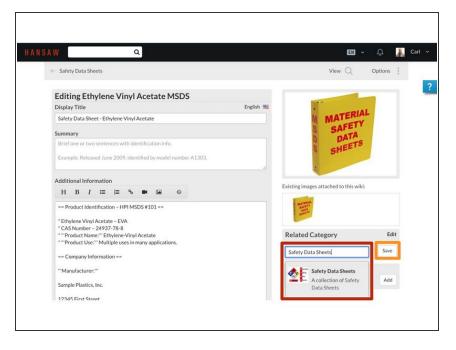

#### Step 4

- Type the name of the category in which you want the Wiki to appear.
- Click on the Save button within the Related Category section.

## Step 5

 View the Wiki in the category under the Related Pages section.