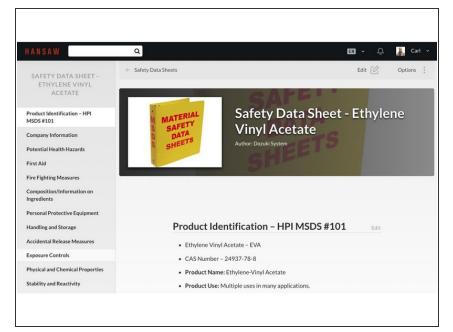

### Step 1 — How to Add a Wiki to a Category

 Open the Wiki page that you want to categorize.